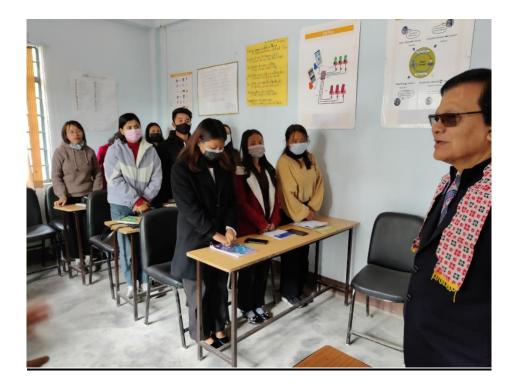

6. District Governor Visit. Rtn Dr MS Konwar, District Governor, RID 3240 along with Rtn Prakash Mundra, Assistant Governor, Zone 6 during his official visit to Rotary Club of Kalimpong on 26<sup>th</sup> Nov 2021, visited the Vocational Training and Skill Development Centre and reviewed the training in progress. The Governor lauded the efforts being put in by Rotary Club of Kalimpong and DISHA and recommended that such projects must also be initiated by other clubs in the District, since the efforts not only addresses the Community Needs but is also relevant in the present day situation of unemployment due to job loss and caters for deficiency of skilled trades in day to day work.