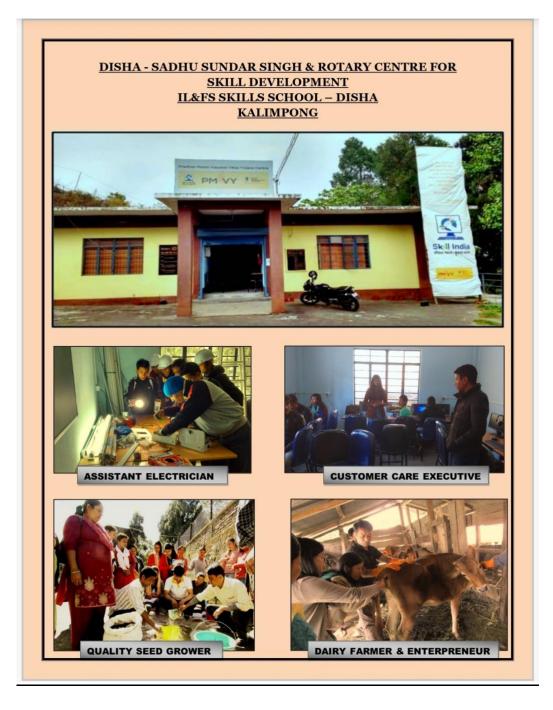

9733162115, 9641050604

8768653029, 8670392816

**3.** <u>Conduct of Courses</u>. The Vocational Training and Skill Development Centre initially started with training in 04 trades namely; Customer Care Executive, Assistant Electrician, Quality Seed Grower and Dairy Farming & Entrepreneurship. However, over the years additional courses were included like General Duty Assistant (Nursing), Self Employed Tailoring, Beauty & Wellness and Japanese Language.

**5.** <u>Total Candidates Trained</u>. Till date the Vocational Training and Skill Development Centre has trained the following number of youth in various trades including on going batches :

| (a). Tailoring                        | -    | 25.  |
|---------------------------------------|------|------|
| (b). General Duty Assistant (Nursing) | -    | 15.  |
| (c). Assistant Electrician            | -    | 420. |
| (d). Customer Care Executive          | -    | 325. |
| (e). Dairy Farming                    | -    | 410. |
| (f). Quality Seed Grower              | -    | 359  |
|                                       |      |      |
| Т                                     | otal | 1554 |