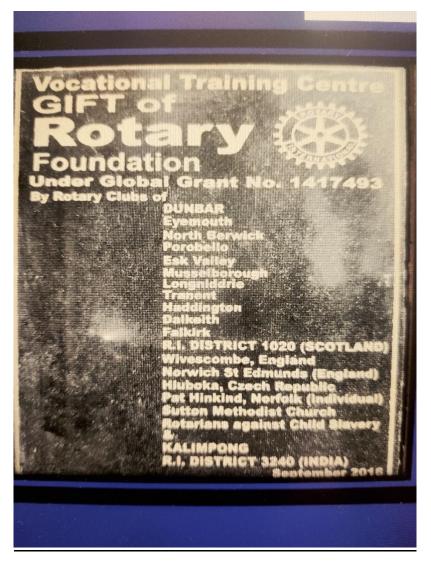

## <u>PROJECT REPORT : ROTARY – DISHA VOCATIONAL</u> <u>TRAINING</u> <u>CENTRE FOR SKILL DEVELOPMENT</u>

 Background . The DISHA - Rotary Vocational Training and Skill Development Centre is a joint venture started in 2014-15 with the aim of addressing the community needs of catering for self employment as well as opening avenues to address unemployment amongst local youth of Kalimpong District. Rotary Club of Kalimpong was allotted GG No : 1417493 by Rotary International for an amount of US\$ 69,91(INR 41,94,978) IN 2014-15 for creation of infrastructure, furniture, and purchase of technical equipment for conduct of the courses. Rotary Club Dunbar, RI District 1020(Scotland) is the International Partner for the project.