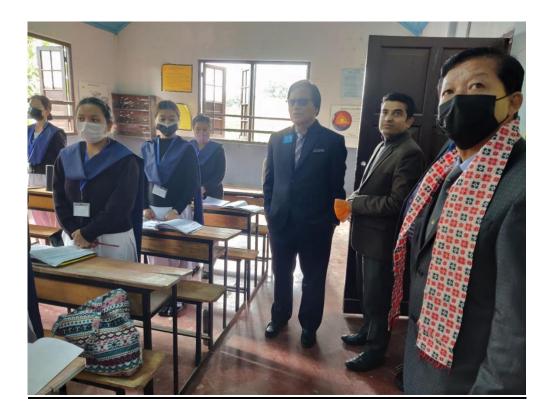

6. District Governor Visit. Rtn Dr MS Konwar, District Governor, RID 3240 along with Rtn Prakash Mundra, Assistant Governor, Zone 6 during his official visit to Rotary Club of Kalimpong on 26<sup>th</sup> Nov 2021, visited the Vocational Training and Skill Development Centre and reviewed the training in progress. The Governor lauded the efforts being put in by Rotary Club of Kalimpong and DISHA and recommended that such projects must also be initiated by other clubs in the District, since the efforts not only addresses the Community Needs but is also relevant in the present day situation of unemployment due to job loss and caters for deficiency of skilled trades in day to day work.