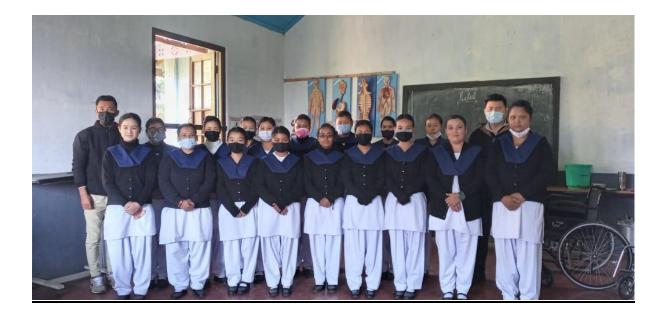

6. District Governor Visit. Rtn Dr MS Konwar, District Governor, RID 3240 along with Rtn Prakash Mundra, Assistant Governor, Zone 6 during his official visit to Rotary Club of Kalimpong on 26<sup>th</sup> Nov 2021, visited the Vocational Training and Skill Development Centre and reviewed the training in progress. The Governor lauded the efforts being put in by Rotary Club of Kalimpong and DISHA and recommended that such projects must also be initiated by other clubs in the District, since the efforts not only addresses the Community Needs but is also relevant in the present day situation of unemployment due to job loss and caters for deficiency of skilled trades in day to day work.