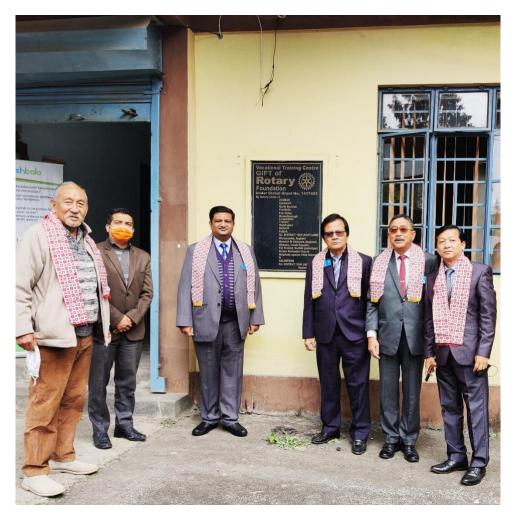

6. District Governor Visit. Rtn Dr MS Konwar, District Governor, RID 3240 along with Rtn Prakash Mundra, Assistant Governor, Zone 6 during his official visit to Rotary Club of Kalimpong on 26<sup>th</sup> Nov 2021, visited the Vocational Training and Skill Development Centre and reviewed the training in progress. The Governor lauded the efforts being put in by Rotary Club of Kalimpong and DISHA and recommended that such projects must also be initiated by other clubs in the District, since the efforts not only addresses the Community Needs but is also relevant in the present day situation of unemployment due to job loss and caters for deficiency of skilled trades in day to day work.